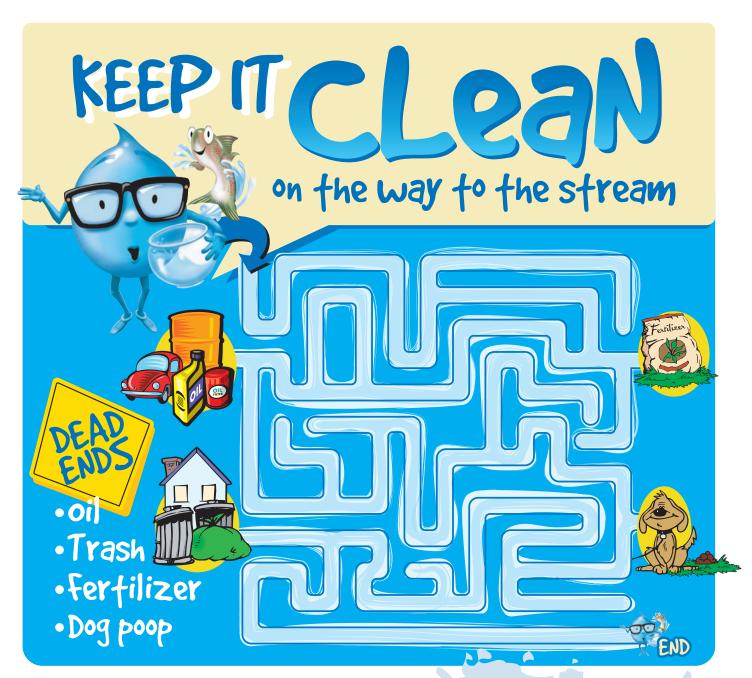

## Put trash in the trash can!

Trash on the ground can get into our rivers and streams.

Scoop the poop!

Pet waste contains bacteria that may end up in our rivers and streams.

Use fertilizer sparingly!

Fertilizer from your lawn can run into our rivers and streams.

Recycle used motor oil!

One gallon of oil can pollute up to one million gallons of water.

Protect riverside plants!

These plants hold soil and help filter water before it goes to our rivers and streams.